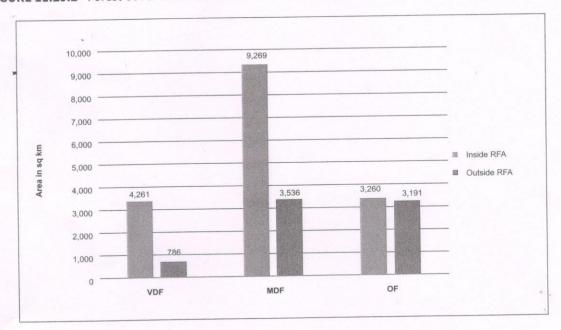

TABLE 11.29.3 Forest Cover inside and outside Recorded Forest Area or (Green Wash) in Uttarakhand (in sq km)

| Forest Cove | er inside the Re<br>(or Green W |        | Area   | Forest Cover outside the Recorded Forest A<br>(or Green Wash) |        |        |       |  |
|-------------|---------------------------------|--------|--------|---------------------------------------------------------------|--------|--------|-------|--|
| VDF         | MDF                             | OF     | Total  | VDF                                                           | MDF    | OF     | Total |  |
| 4,261       | 9,269                           | 3,260  | 16,790 | 786                                                           | 3,536  | 3,191  |       |  |
| 25.38%      | 55.20%                          | 19.42% |        | 10.46%                                                        | 47.07% | 42.47% |       |  |

<sup>\*</sup>in case of Uttarakhand RFA boundaries have been used

FIGURE 11.29.2 Forest Cover inside and outside RFA in Uttarakhand

TABLE 11.29.4 District-wise Forest Cover in Uttarakhand

(in sq km)

|                                |                           | 2019 Assessment         |                         |                |           |            | Change                 |        |
|--------------------------------|---------------------------|-------------------------|-------------------------|----------------|-----------|------------|------------------------|--------|
| District _                     | Geographical<br>Area (GA) | Very<br>Dense<br>Forest | Mod.<br>Dense<br>Forest | Open<br>Forest | Total     | %<br>of GA | wrt 2017<br>assessment | Scrub  |
| Almora <sup>H</sup>            | 3,144                     | 199.00                  | 837.00                  | 683.14         | 1,719.14  | 54.68      | 1.14                   | 6.00   |
| Bageshwar <sup>H</sup>         | 2,241                     | 162.39                  | 761.61                  | 338.69         | 1,262.69  | 56.34      | 1.69                   | 1.00   |
| Chamoli <sup>H</sup>           | 8,030₄                    | 443.00                  | 1,580.00                | 686.43         | 2,709.43  | 33.74      | 0.43                   | 1.00   |
| Champawat <sup>H</sup>         | 1,766                     | 367.00                  | 593.00                  | 265.55         | 1,225.55  | 69.40      | 1.55                   | 7.00   |
| Dehradun <sup>H</sup>          | 3,088                     | 659.77                  | 601.56                  | 347.36         | 1,608.69  | 52.09      | 3.69                   | 86.28  |
| Garhwal <sup>+</sup>           | 5,329                     | 574.26                  | 1,902.03                | 918.70         | 3,394.99  | 63.71      | 0.99                   | 95.97  |
| Haridwar <sup>H</sup>          | 2,360                     | 74.74                   | 276.42                  | 234.09         | 585.25    | 24.80      | -2.75                  | 6.00   |
| Nainital <sup>H</sup>          | 4,251                     | 773.06                  | 1,728.93                | 539.57         | 3,041.56  | 71.55      | -6.44                  | 9.63   |
| Pithoragarh <sup>H</sup>       | 7,090                     | 505.00                  | 965.00                  | 609.80         | 2,079.80  | 29.33      | 1.80                   | 39.00  |
| Rudraprayag                    | 1,984                     | 252.00                  | 580.00                  | 310.17         | 1,142.17  | 57.57      | 1.17                   | 9.00   |
| Tehri Garhwal <sup>+</sup>     | 3,642                     | 272.71                  | 1,084.08                | 709.19         | 2,065.98  | 56.73      | 0.98                   | 97.44  |
| Udham Singh Nagar <sup>H</sup> | 2,542                     | 149.16                  | 188.75                  | 93.88          | 431.79    | 16.99      | -4.21                  | 3.85   |
| Uttarkashi <sup>H</sup>        | 8,016                     | 614.67                  | 1,706.86                | 714.47         | 3,036.00  | 37.87      | 8.00                   | 21,00  |
| Grand Total                    | 53,483                    | 5,046.76                | 12,805.24               | 6,451.04       | 24,303.04 | 45.44      | 8.04                   | 383.17 |