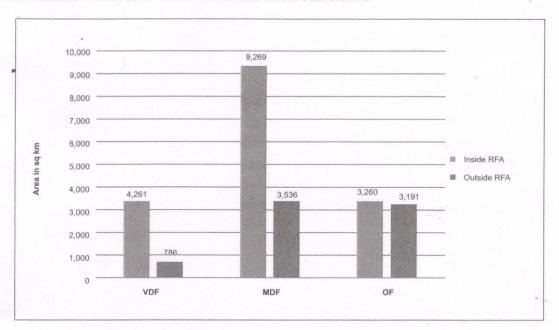

<sup>\*</sup> The Information is also available on the website of Forest Survey of India i.e. www.fsi.nic.in

India State of Forest Report 2019

TABLE 11.29.3 Forest Cover inside and outside Recorded Forest Area or (Green Wash) in Uttarakhand (in sq km)

| Forest Cov | er inside the Re<br>(or Green W |        | Forest Cove | it Area |        |        |       |
|------------|---------------------------------|--------|-------------|---------|--------|--------|-------|
| VDF        | MDF                             | OF     | Total       | VDF     | MDF    | OF     | Total |
| 4,261      | 9,269                           | 3,260  | 16,790      | 786     | 3,536  | 3,191  |       |
| 25.38%     | 55.20%                          | 19.42% |             | 10.46%  | 47.07% | 42.47% |       |

<sup>\*</sup>in case of Uttarakhand RFA boundaries have been used

FIGURE 11.29.2 Forest Cover inside and outside RFA in Uttarakhand

TABLE 11.29.4 District-wise Forest Cover in Uttarakhand

(in sq km)

| Name and Address of the Owner, where the Owner, which is the Owner, where the Owner, which is the |                          |                           |                         | 2019 Ass                | essment        |           |            | Change                 | (III SQ KIII |
|--------------------------------------------------------------------------------------------------------------------------------------------------------------------------------------------------------------------------------------------------------------------------------------------------------------------------------------------------------------------------------------------------------------------------------------------------------------------------------------------------------------------------------------------------------------------------------------------------------------------------------------------------------------------------------------------------------------------------------------------------------------------------------------------------------------------------------------------------------------------------------------------------------------------------------------------------------------------------------------------------------------------------------------------------------------------------------------------------------------------------------------------------------------------------------------------------------------------------------------------------------------------------------------------------------------------------------------------------------------------------------------------------------------------------------------------------------------------------------------------------------------------------------------------------------------------------------------------------------------------------------------------------------------------------------------------------------------------------------------------------------------------------------------------------------------------------------------------------------------------------------------------------------------------------------------------------------------------------------------------------------------------------------------------------------------------------------------------------------------------------------|--------------------------|---------------------------|-------------------------|-------------------------|----------------|-----------|------------|------------------------|--------------|
| CONTRACTOR CONTRACTOR CONTRACTOR                                                                                                                                                                                                                                                                                                                                                                                                                                                                                                                                                                                                                                                                                                                                                                                                                                                                                                                                                                                                                                                                                                                                                                                                                                                                                                                                                                                                                                                                                                                                                                                                                                                                                                                                                                                                                                                                                                                                                                                                                                                                                               | District *               | Geographical<br>Area (GA) | Very<br>Dense<br>Forest | Mod.<br>Dense<br>Forest | Open<br>Forest | Total     | %<br>of GA | wrt 2017<br>assessment | Scrub        |
| de contractor de                                                                                                                                                                                                                                                                                                                                                                                                                                                                                                                                                                                                                                                                                                                                                                                                                                                                                                                                                                                                                                                                                                                                                                                                                                                                                                                                                                                                                                                                                                                                                                                                                                                                                                                                                                                                                                                                                                                                                                                                                                                                                                               | Almora                   | 3,144                     | 199.00                  | 837.00                  | 683.14         | 1,719.14  | 54.68      | 1.14                   | 6.00         |
|                                                                                                                                                                                                                                                                                                                                                                                                                                                                                                                                                                                                                                                                                                                                                                                                                                                                                                                                                                                                                                                                                                                                                                                                                                                                                                                                                                                                                                                                                                                                                                                                                                                                                                                                                                                                                                                                                                                                                                                                                                                                                                                                | Bageshwar <sup>H</sup>   | 2,241                     | 162.39                  | 761.61                  | 338.69         | 1,262.69  | 56.34      | 1.69                   | 1.00         |
| 1                                                                                                                                                                                                                                                                                                                                                                                                                                                                                                                                                                                                                                                                                                                                                                                                                                                                                                                                                                                                                                                                                                                                                                                                                                                                                                                                                                                                                                                                                                                                                                                                                                                                                                                                                                                                                                                                                                                                                                                                                                                                                                                              | Chamoli <sup>H</sup>     | 8,0304                    | 443.00                  | 1,580.00                | 686.43         | 2,709.43  | 33.74      | 0.43                   | 1.00         |
|                                                                                                                                                                                                                                                                                                                                                                                                                                                                                                                                                                                                                                                                                                                                                                                                                                                                                                                                                                                                                                                                                                                                                                                                                                                                                                                                                                                                                                                                                                                                                                                                                                                                                                                                                                                                                                                                                                                                                                                                                                                                                                                                | Champawat H              | 1,766                     | 367.00                  | 593.00                  | 265.55         | 1,225.55  | 69.40      | 1.55                   | 7.00         |
|                                                                                                                                                                                                                                                                                                                                                                                                                                                                                                                                                                                                                                                                                                                                                                                                                                                                                                                                                                                                                                                                                                                                                                                                                                                                                                                                                                                                                                                                                                                                                                                                                                                                                                                                                                                                                                                                                                                                                                                                                                                                                                                                | Dehradun <sup>H</sup>    | 3,088                     | 659.77                  | 601.56                  | 347.36         | 1,608.69  | 52.09      | 3.69                   | 86.28        |
| ,                                                                                                                                                                                                                                                                                                                                                                                                                                                                                                                                                                                                                                                                                                                                                                                                                                                                                                                                                                                                                                                                                                                                                                                                                                                                                                                                                                                                                                                                                                                                                                                                                                                                                                                                                                                                                                                                                                                                                                                                                                                                                                                              | Garhwal <sup>H</sup>     | 5,329                     | 574.26                  | 1,902.03                | 918.70         | 3,394.99  | 63.71      | 0.99                   | 95.97        |
|                                                                                                                                                                                                                                                                                                                                                                                                                                                                                                                                                                                                                                                                                                                                                                                                                                                                                                                                                                                                                                                                                                                                                                                                                                                                                                                                                                                                                                                                                                                                                                                                                                                                                                                                                                                                                                                                                                                                                                                                                                                                                                                                | Haridwar <sup>+</sup>    | 2,360                     | 74.74                   | 276.42                  | 234.09         | 585.25    | 24.80      | -2.75                  | 6.00         |
| ,                                                                                                                                                                                                                                                                                                                                                                                                                                                                                                                                                                                                                                                                                                                                                                                                                                                                                                                                                                                                                                                                                                                                                                                                                                                                                                                                                                                                                                                                                                                                                                                                                                                                                                                                                                                                                                                                                                                                                                                                                                                                                                                              | Nainital <sup>#</sup>    | 4,251                     | 773.06                  | 1,728.93                | 539.57         | 3,041.56  | 71.55 4    | -6.44                  | 9.63         |
|                                                                                                                                                                                                                                                                                                                                                                                                                                                                                                                                                                                                                                                                                                                                                                                                                                                                                                                                                                                                                                                                                                                                                                                                                                                                                                                                                                                                                                                                                                                                                                                                                                                                                                                                                                                                                                                                                                                                                                                                                                                                                                                                | Pithoragarh <sup>H</sup> | 7,090                     | 505.00                  | 965.00                  | 609.80         | 2,079.80  | 29.33      | 1.80                   | 39.00        |
|                                                                                                                                                                                                                                                                                                                                                                                                                                                                                                                                                                                                                                                                                                                                                                                                                                                                                                                                                                                                                                                                                                                                                                                                                                                                                                                                                                                                                                                                                                                                                                                                                                                                                                                                                                                                                                                                                                                                                                                                                                                                                                                                | Rudraprayag*             | 1,984                     | 252.00                  | 580.00                  | 310.17         | 1,142.17  | 57.57      | 1.17                   | 9.00         |
|                                                                                                                                                                                                                                                                                                                                                                                                                                                                                                                                                                                                                                                                                                                                                                                                                                                                                                                                                                                                                                                                                                                                                                                                                                                                                                                                                                                                                                                                                                                                                                                                                                                                                                                                                                                                                                                                                                                                                                                                                                                                                                                                | Tehri Garhwal*           | 3,642                     | 272.71                  | 1,084.08                | 709.19         | 2,065.98  | 56.73      | 0.98                   | 97.44        |
|                                                                                                                                                                                                                                                                                                                                                                                                                                                                                                                                                                                                                                                                                                                                                                                                                                                                                                                                                                                                                                                                                                                                                                                                                                                                                                                                                                                                                                                                                                                                                                                                                                                                                                                                                                                                                                                                                                                                                                                                                                                                                                                                | Udham Singh Nagar "      | 2,542                     | 149.16                  | 188.75                  | 93.88          | 431.79    | 16.99      | -4.21                  | 3.85         |
|                                                                                                                                                                                                                                                                                                                                                                                                                                                                                                                                                                                                                                                                                                                                                                                                                                                                                                                                                                                                                                                                                                                                                                                                                                                                                                                                                                                                                                                                                                                                                                                                                                                                                                                                                                                                                                                                                                                                                                                                                                                                                                                                | Uttarkashi*              | 8,016                     | 614.67                  | 1,706.86                | 714.47         | 3,036.00  | 37.87      | 8.00                   | 21.00        |
|                                                                                                                                                                                                                                                                                                                                                                                                                                                                                                                                                                                                                                                                                                                                                                                                                                                                                                                                                                                                                                                                                                                                                                                                                                                                                                                                                                                                                                                                                                                                                                                                                                                                                                                                                                                                                                                                                                                                                                                                                                                                                                                                | <b>Grand Total</b>       | 53,483                    | 5,046.76                | 12,805.24               | 6,451.04       | 24,303.04 | 45.44      | 8.04                   | 383.17       |