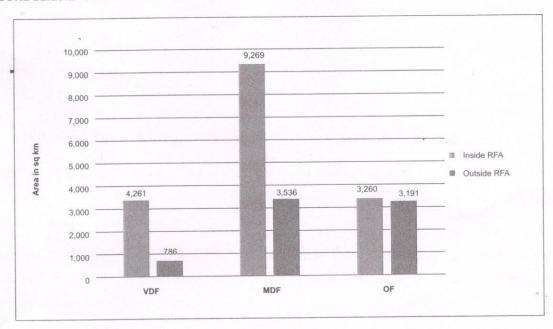

TABLE 11.29.3 Forest Cover inside and outside Recorded Forest Area or (Green Wash) in Uttarakhand (in sq km)

| Forest Cove | er inside the Re<br>(or Green W |        | Area   | Forest Cover outside the Recorded Forest (or Green Wash) |        |        |       |  |
|-------------|---------------------------------|--------|--------|----------------------------------------------------------|--------|--------|-------|--|
| VDF         | MDF                             | OF     | Total  | VDF                                                      | MDF    | OF     | Total |  |
| 4,261       | 9,269                           | 3,260  | 16,790 | 786                                                      | 3,536  | 3,191  |       |  |
| 25.38%      | 55.20%                          | 19.42% |        | 10.46%                                                   | 47.07% | 42.47% |       |  |

<sup>\*</sup>in case of Uttarakhand RFA boundaries have been used

FIGURE 11.29.2 Forest Cover inside and outside RFA in Uttarakhand

TABLE 11.29.4 District-wise Forest Cover in Uttarakhand

(in sq km)

|                            |                           |                         | 2019 Asse               | essment        |           |            | Change                 |        |
|----------------------------|---------------------------|-------------------------|-------------------------|----------------|-----------|------------|------------------------|--------|
| District                   | Geographical<br>Area (GA) | Very<br>Dense<br>Forest | Mod.<br>Dense<br>Forest | Open<br>Forest | Total     | %<br>of GA | wrt 2017<br>assessment | Scrub  |
| Almora <sup>H</sup>        | 3,144                     | 199.00                  | 837.00                  | 683.14         | 1,719.14  | 54.68      | 1.14                   | 6.00   |
| Bageshwar <sup>H</sup>     | 2,241                     | 162.39                  | 761.61                  | 338.69         | 1,262.69  | 56.34      | 1.69                   | 1.00   |
| Chamoli <sup>H</sup>       | 8,0304                    | 443.00                  | 1,580.00                | 686.43         | 2,709.43  | 33.74      | 0.43                   | 1.00   |
| Champawat*                 | 1,766                     | 367.00                  | 593.00                  | 265.55         | 1,225.55  | 69.40      | 1.55                   | 7.00   |
| Dehradun <sup>H</sup>      | 3,088                     | 659.77                  | 601.56                  | 347.36         | 1,608.69  | 52.09      | 3.69                   | 86.28  |
| Garhwal <sup>H</sup>       | 5,329                     | 574.26                  | 1,902.03                | 918.70         | 3,394.99  | 63.71      | 0.99                   | 95.97  |
| Haridwar <sup>+</sup>      | 2,360                     | 74.74                   | 276.42                  | 234.09         | 585.25    | 24.80      | -2.75                  | 6.00   |
| , Nainital <sup>H</sup>    | 4,251                     | 773.06                  | 1,728.93                | 539.57         | 3,041.56  | 71.55 4    | -6.44                  | 9.63   |
| Pithoragarh <sup>H</sup>   | 7,090                     | 505.00                  | 965.00                  | 609.80         | 2,079.80  | 29.33      | 1.80                   | 39.00  |
| Rudraprayag <sup>H</sup>   | 1,984                     | 252.00                  | 580.00                  | 310.17         | 1,142.17  | 57.57      | 1.17                   | 9.00   |
| Tehri Garhwal <sup>#</sup> | 3,642                     | 272.71                  | 1,084.08                | 709.19         | 2,065.98  | 56.73      | 0.98                   | 97.44  |
| Udham Singh Nagar H        | 2,542                     | 149.16                  | 188.75                  | 93.88          | 431.79    | 16.99      | -4.21                  | 3.85   |
| Uttarkashi <sup>H</sup>    | 8,016                     | 614.67                  | 1,706.86                | 714.47         | 3,036.00  | 37.87      | 8.00                   | 21.00  |
| Grand Total                | 53,483                    | 5,046.76                | 12,805.24               | 6,451.04       | 24,303.04 | 45.44      | 8.04                   | 383.17 |